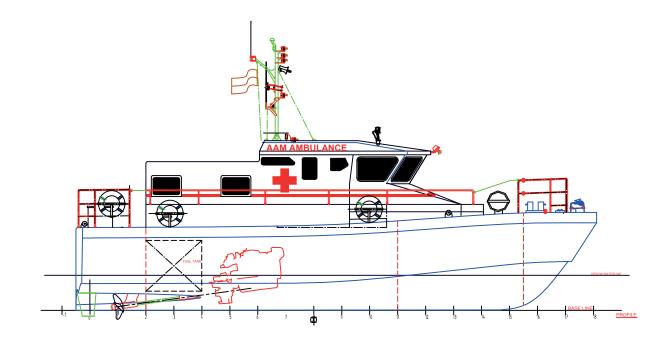

# Ambulance 14m

#### DIMENSIONS

| L.O.A       | 14.2 m |
|-------------|--------|
| Hull Lenght | 12.9 m |
| BEAM        | 3.85 m |

- Height
- 4.65 6 m Without Arc DRAUGHT STATIC 0.70 m

0.60 m

11000 kg

MAN 1019 HP @2100 RPM

#### DECK LAOUT

STEAM HEAD ROLLER WITH ANCHOR LOCKER (POLSHED STAINLESS STEEL )

- WIND SHIELD CRANE WITH 400 kg CAPACITY
- ANCHOR WITH CHAIN
- MOORING BIT & CLEAT
- ELECTRICAL WINCHSWIM LADDER