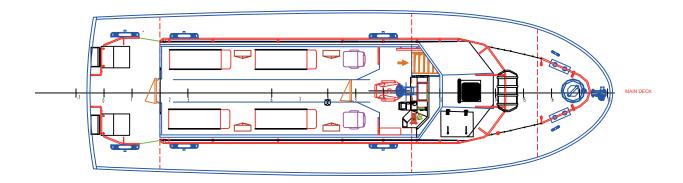

# **INTERIOR MEDICAL INSTRUMENT**

ZF

- MEDICAL INSTRUMENTS (Standard A & B )
- OXYGEN MASK AND NASAL CATHETERS FIXED VACUUM ASPIRATOR
- SCALED IFUSION DEVICE
- EMERGENCY STRETCHER
- EURO CARGO STRETCHER
- PORTABLE OXYGEN BOTTLE
- SERUM SET, BUTTERFLY SET
- HEAT INSULATED VESSEL

## LIFE SAVING EQUIPMENT

### ■ FIRE EXTINGUISHER FOR ENGINE ROOM

FIRE EXTINGUISHERS FOR ENGINE CABIN

- LIFE RAFT
- LIFE RING
- LIFE RJACKET

- THORAX DRAINAGE KIT
- EMERGENCY BIRTH KIT
- MEDICAL DISPENSER
- EMERGENCY BASKET
- INJECTOR PUMP
- THERMOMETER
- BODY BAGS
- CRANE