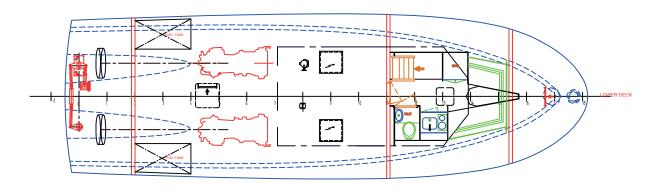

# **INTERIOR MEDICAL INSTRUMENT**

ZF

- MEDICAL INSTRUMENTS (Standard A & B )
- OXYGEN MASK AND NASAL CATHETERS FIXED VACUUM ASPIRATOR
- SCALED IFUSION DEVICE
- EMERGENCY STRETCHER
- EURO CARGO STRETCHER
- PORTABLE OXYGEN BOTTLE
- SERUM SET, BUTTERFLY SET
- HEAT INSULATED VESSEL

## LIFE SAVING EQUIPMENT

### ■ FIRE EXTINGUISHER FOR ENGINE ROOM

FIRE EXTINGUISHERS FOR ENGINE CABIN

- LIFE RAFT
- LIFE RING
- LIFE RJACKET

- THORAX DRAINAGE KIT
- EMERGENCY BIRTH KIT
- MEDICAL DISPENSER
- EMERGENCY BASKET
- INJECTOR PUMP
- THERMOMETER
- BODY BAGS
- CRANE