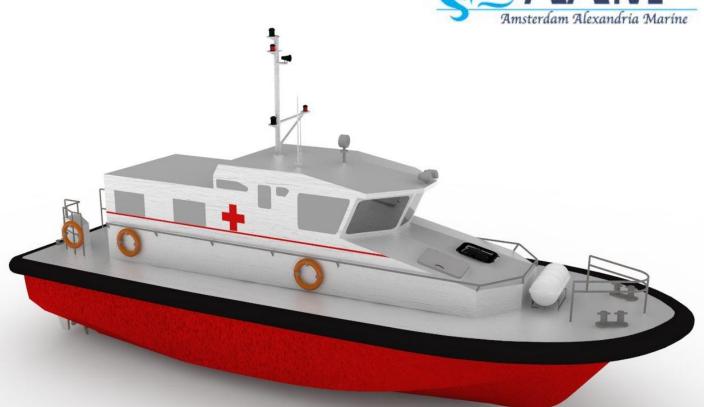

# Ambulance 14m

#### DIMENSIONS

| L.O.A       | 14.2 m |
|-------------|--------|
| Hull Lenght | 12.9 m |
| BEAM        | 3.85 m |

- Height
- 4.65 6 m Without Arc DRAUGHT STATIC 0.70 m

0.60 m

11000 kg

MAN 1019 HP @2100 RPM

ILMOR INDY Stern Drive

STEAMEGNA SM-140 (14.75 HP)

- DRAUGHT at Speed
- DISPLACEMENT (Full)

#### TANK CAPACITIES

| FUEL (GASOLINE) | 2100 | Lit |
|-----------------|------|-----|

- FUEL (DIESEL) 200 Lit 100 Lit
- WATER HOLDING TANK
- 300 Lit

### **PERFORMANCES (TRIALS)** 44 Knots

- MAX SPEED
- RANGE AT 22 KNOTS 250 nm

# **PROPULSION SYSTEM**

- MAIN ENGINES
- DRIVES
- GENSET
- GEARBOX

# **INTERIOR MEDICAL INSTRUMENT**

ZF

- MEDICAL INSTRUMENTS (Standard A & B )
- OXYGEN MASK AND NASAL CATHETERS FIXED VACUUM ASPIRATOR
- SCALED IFUSION DEVICE
- EMERGENC